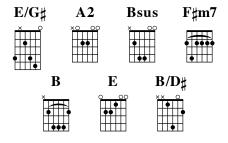

## You Are The One (1 of 2)

## Paul Baloche & Lincoln Brewster

**INTRO** E/G# A2 Bsus E/G# A2 Bsus VERSE E/G# **A2** Bsus You're the One Who made the heav- ens E/G# **A2** Bsus You're the One Who shaped the earth F#m7 E/G# **A2** Bsus You're the One Who formed my heart long before my birth **A2** Bsus I be- lieve You'll al- ways lead me E/G# **A2** Bsus B All my days have been ordained E/G# **A2** Bsus B **A2** F#m7 All Your thoughts toward me are ho-ly, full of love and grace **CHORUS** B/D# F#m7 Bsus You are the One, You are ho-ly, You are the One, You are wor- thy Bsus A2 E/G# You are the One, You are the One, everlast-ing (1st ending) E/G# A2 Bsus E/G# A2 Bsus Lord, You are the One, Jesus, You're the One (Repeat Verse & Chorus) (2nd ending) B/D# F#m7 Bsus You are the One I will wor- ship, You are the One I will serve all my days E/G# You are the One, You are the One, everlast-ing E/G# A2 Bsus E/G# A2 Bsus Lord, You are the One, Jesus, You're the One

## You Are The One (2 of 2)

**INSTRUMENTAL** F#m7 E F#m7 A2 **CHORUS** B/D# F#m7 Bsus  $\mathbf{E}$ You are the One, You are ho-ly, You are the One, You are wor- thy E/G# Bsus A2 You are the One, You are the One, everlast-ing B/D# F#m7 You are the One I will wor- ship, You are the One I will serve all my days E/G# Bsus A2 You are the One, You are the One, everlast-ing E/G# A2 Bsus E/G# A2 Bsus Lord, You are the One, Jesus, You're the One, yeah E/G# A2 Bsus E/G# A2 Bsus (Repeat twice) **BRIDGE** E/G# A2 Bsus E/G# A2 Bsus You are the One, You are the One (Repeat twice) E/G# A2 Bsus E/G# A2 Bsus **CHORUS** F#m7 B/D# You are the One, You are ho-ly, You are the One, You are wor- thy Bsus A2 You are the One, You are the One, everlast-ing B/D# F#m7 Bsus You are the One I will wor- ship, You are the One I will serve all my days E/G# Bsus A2 You are the One, You are the One, everlast-ing E/G# A2 Bsus Lord, You are the One E/G# A2 Bsus Lord, You are the One E/G# A2 Bsus Lord, You are the One Lord, You are the One